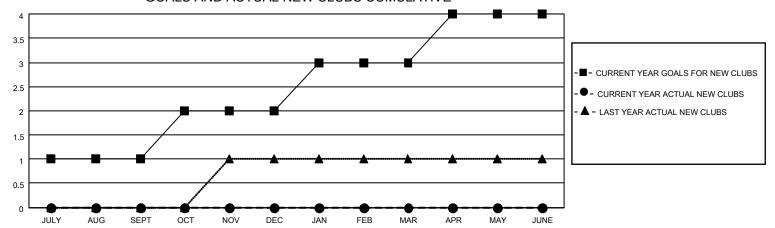

## MONTHLY MEMBERSHIP PROGRESS REPORT

LOCATION GUAM District 204 Results as of: 8/31/2021

| Clubs                 |               |           |               | Members               |                        |                         |                                                    |
|-----------------------|---------------|-----------|---------------|-----------------------|------------------------|-------------------------|----------------------------------------------------|
| RESULTS FOR 2021-2022 |               |           |               | RESULTS FOR 2021-2022 |                        |                         |                                                    |
| QUARTER               | NEW CLUB GOAL | NEW CLUBS | DROPPED CLUBS | QUARTER MEME          | BER GROWTH NET<br>GOAL | MEMBER GROWTH<br>ACTUAL | DROPPED<br>MEMBERS ACTUAL<br>(including transfers) |
| JULY/AUG/SEPT         | 1             | 0         | 0             | JULY/AUG/SEPT         | 20                     | 55                      | 32                                                 |
| OCT/NOV/DEC           | 1             | 0         | 0             | OCT/NOV/DEC           | 20                     | 0                       | 0                                                  |
| JAN/FEB/MAR           | 1             | 0         | 0             | JAN/FEB/MAR           | 20                     | 0                       | 0                                                  |
| APR/MAY/JUNE          | 1             | 0         | 0             | APR/MAY/JUNE          | 20                     | 0                       | 0                                                  |

## GOALS AND ACTUAL NEW CLUBS CUMULATIVE

| <b>-</b> | MEMBER | GROWTH | NET GOAL |
|----------|--------|--------|----------|
|          |        |        |          |

MEMBER GROWTH ACTUAL

· ▲ - LAST YEAR MEMBERSHIP ACTUAL