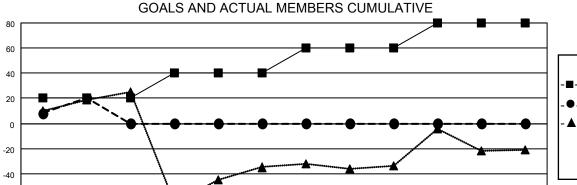

## MONTHLY MEMBERSHIP PROGRESS REPORT

LOCATION GUAM District 204 Results as of: 8/31/2021

| Clubs                 |               |           |               | Members               |                        |                         |                                                    |
|-----------------------|---------------|-----------|---------------|-----------------------|------------------------|-------------------------|----------------------------------------------------|
| RESULTS FOR 2021-2022 |               |           |               | RESULTS FOR 2021-2022 |                        |                         |                                                    |
| QUARTER               | NEW CLUB GOAL | NEW CLUBS | DROPPED CLUBS | QUARTER MEME          | BER GROWTH NET<br>GOAL | MEMBER GROWTH<br>ACTUAL | DROPPED<br>MEMBERS ACTUAL<br>(including transfers) |
| JULY/AUG/SEPT         | 1             | 0         | 0             | JULY/AUG/SEPT         | 20                     | 55                      | 32                                                 |
| OCT/NOV/DEC           | 1             | 0         | 0             | OCT/NOV/DEC           | 20                     | 0                       | 0                                                  |
| JAN/FEB/MAR           | 1             | 0         | 0             | JAN/FEB/MAR           | 20                     | 0                       | 0                                                  |
| APR/MAY/JUNE          | 1             | 0         | 0             | APR/MAY/JUNE          | 20                     | 0                       | 0                                                  |

## GOALS AND ACTUAL NEW CLUBS CUMULATIVE

| <b>-</b> | MEMBER | GROWTH | NET GOAL |
|----------|--------|--------|----------|
|          |        |        |          |

MEMBER GROWTH ACTUAL

· ▲ - LAST YEAR MEMBERSHIP ACTUAL

MAY

JUNE

-60 -80

JULY

AUG

SEPT

ОСТ